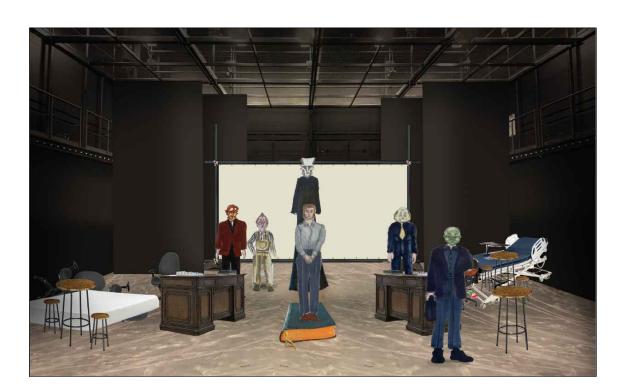

### RENDERING IMAGE FOR SCENE 8

PAGE

Z

SCALE: 0' - 1/2'' = 1' - 0''

Д

- -2 VERTICAL PIPES MUST HAVE ONE END THREADED TO SCREW INTO BASE PLATE  $\sim 10^{-}6^{+}$ -2 HORIZONTAL PIPES MUST BE  $\sim$  20<sup>1</sup>-0<sup>"</sup>