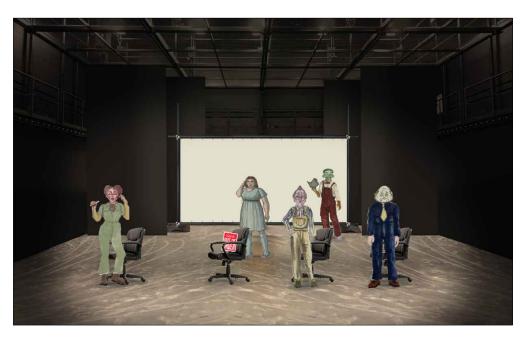

## NOTES:

-THE PRIMARY PIECE OF SCENERY IS A MUSLIN DROP THAT WILL BE BACK LIT BY AN OVERHEAD PROJECTOR TO CAST SHADOWS AND PROJECT IMAGES

-ALL PROPS ARE ADDITIVE; ONCE ADDED TO THE PLAYING SPACE, THEY REMAIN ON STAGE

-MOST PERFORMERS ARE MASKED DURING THIS PERFORMANCE