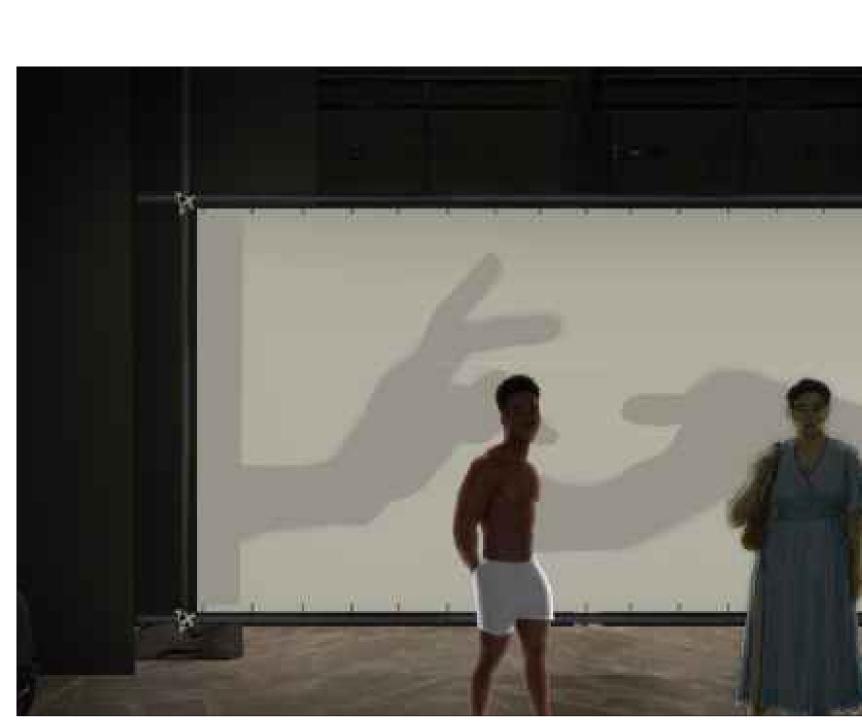

# NOTES:

-THE PRIMARY PIECE OF SCENERY IS A MUSLIN DROP THAT WILL BE BACK LIT BY AN OVERHEAD PROJECTOR TO CAST SHADOWS AND PROJECT IMAGES

-ALL PROPS ARE ADDITIVE; ONCE ADDED TO THE PLAYING SPACE, THEY REMAIN ON STAGE

-MOST PERFORMERS ARE MASKED DURING THIS PERFORMANCE