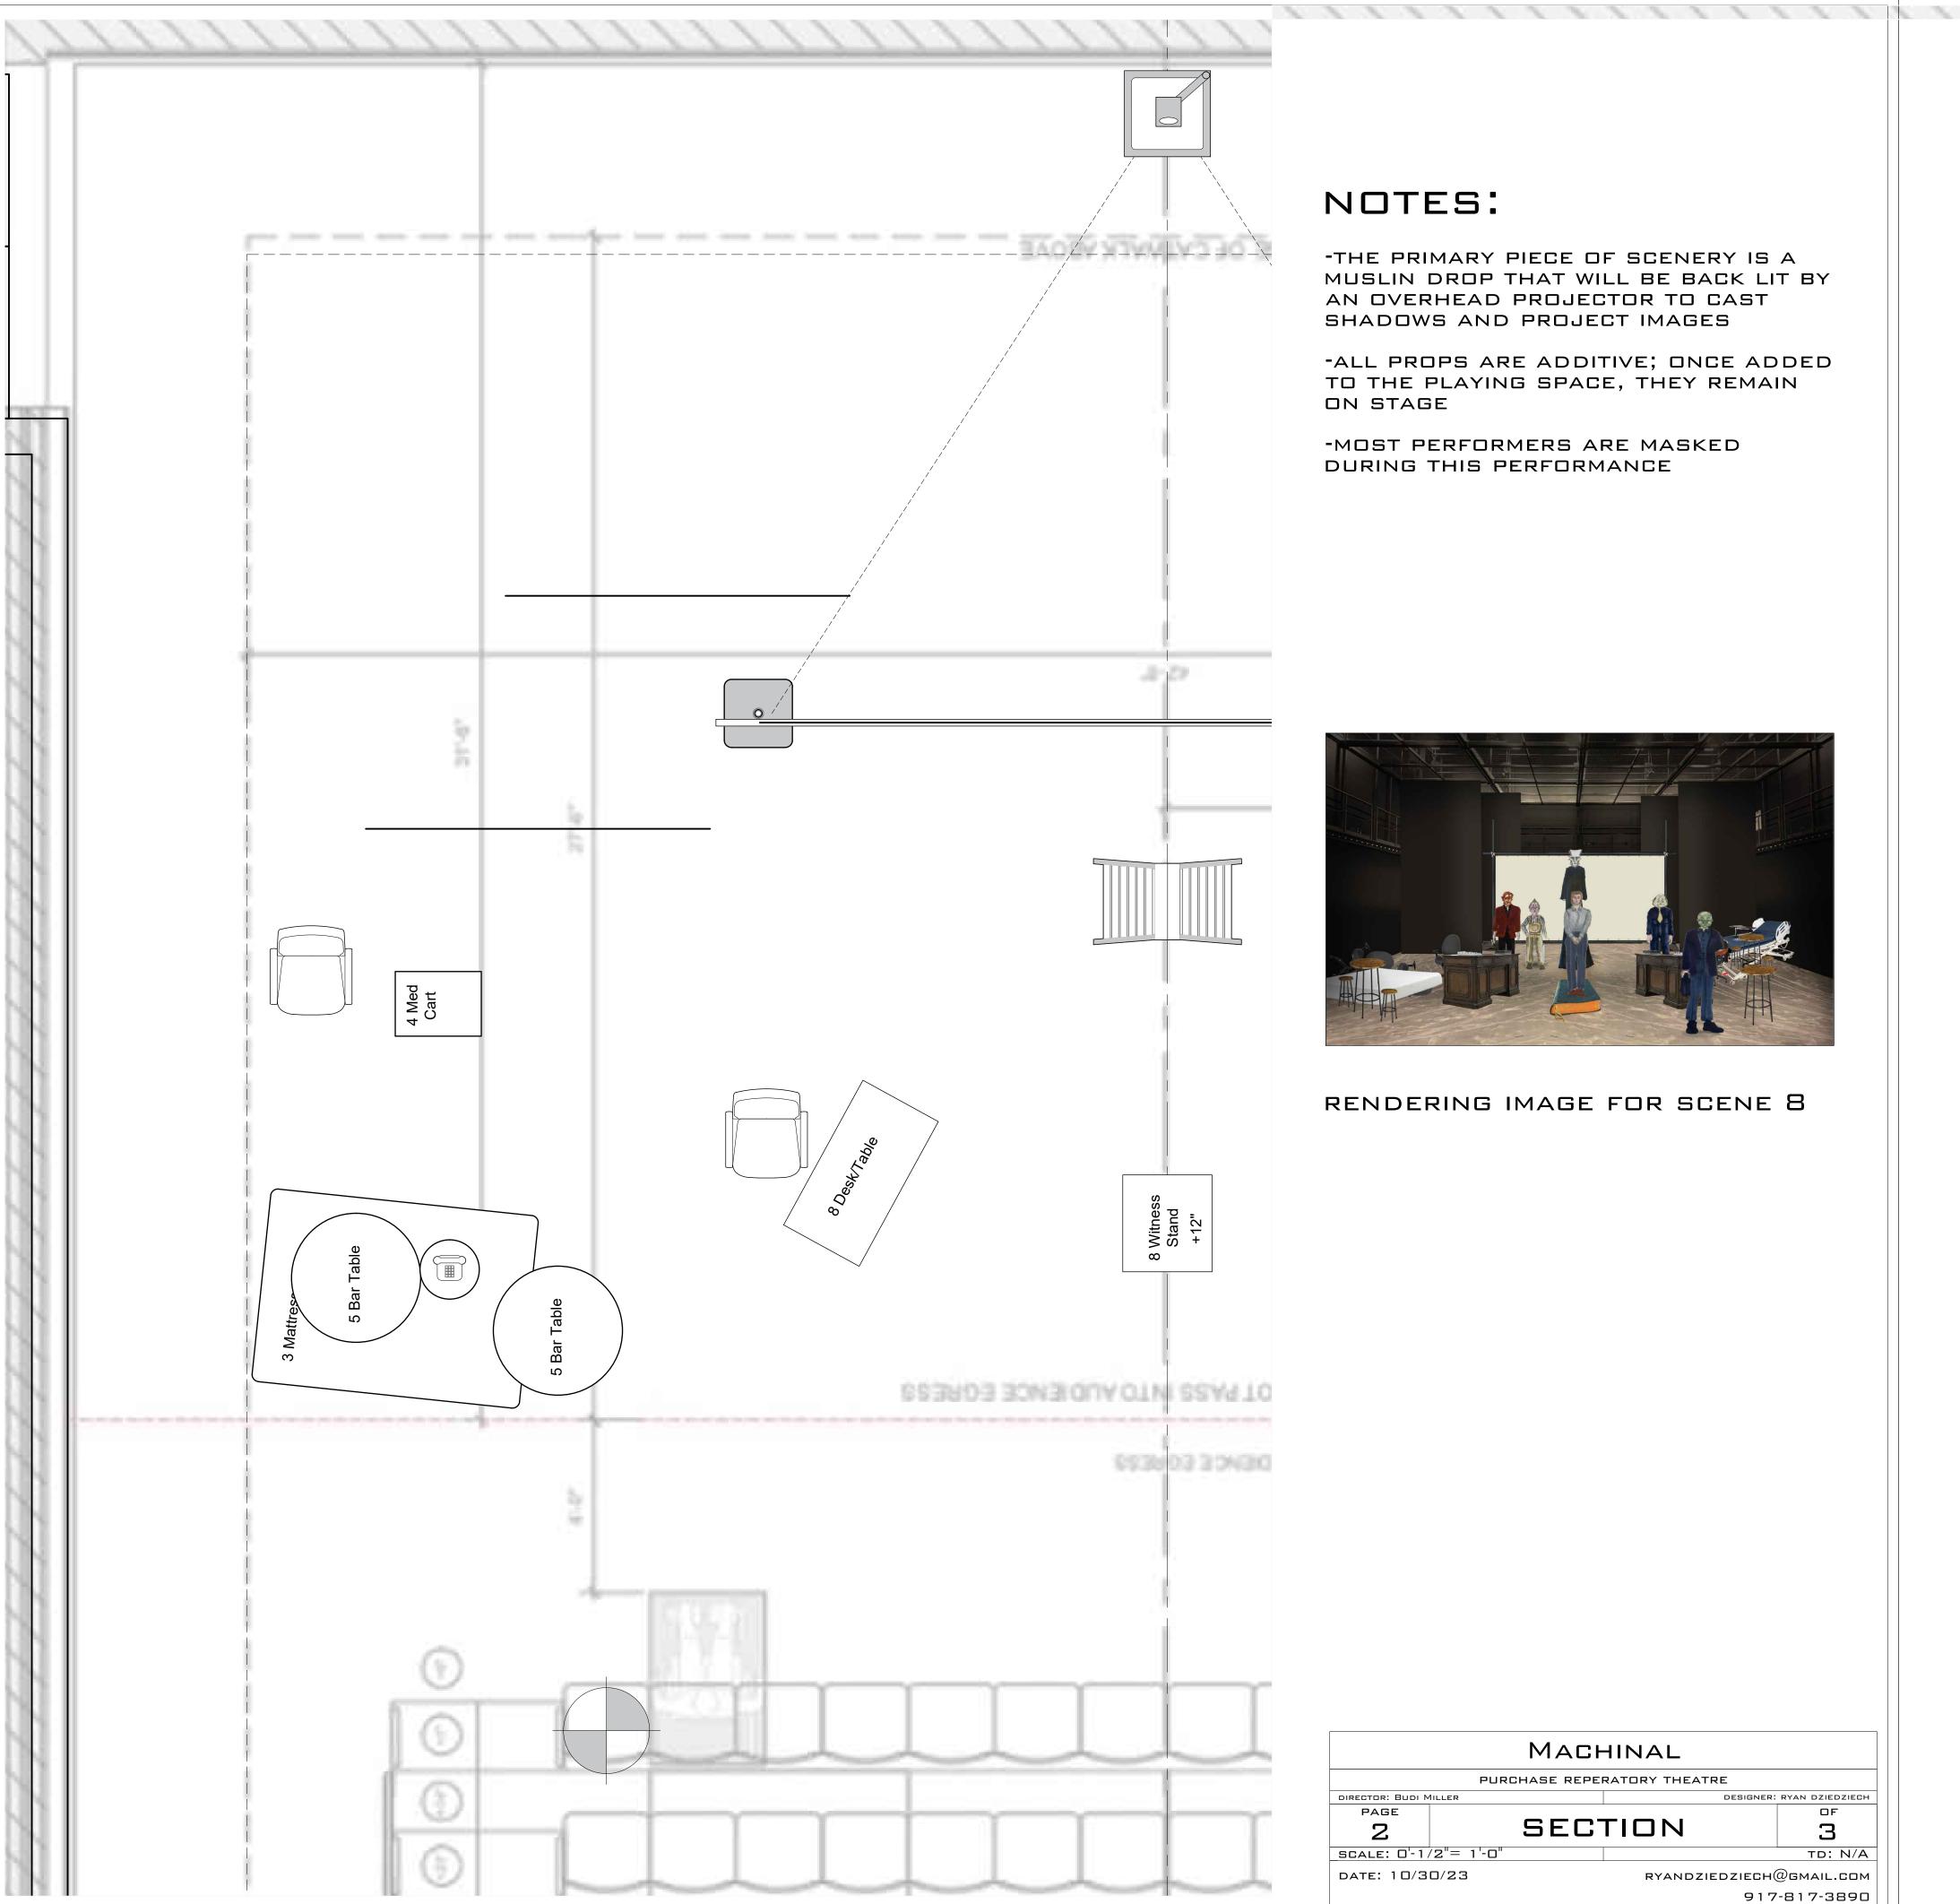

# NOTES:

-THE PRIMARY PIECE OF SCENERY IS A MUSLIN DROP THAT WILL BE BACK LIT BY AN OVERHEAD PROJECTOR TO CAST SHADOWS AND PROJECT IMAGES

-ALL PROPS ARE ADDITIVE; ONCE ADDED TO THE PLAYING SPACE, THEY REMAIN ON STAGE

-MOST PERFORMERS ARE MASKED DURING THIS PERFORMANCE

### RENDERING IMAGE FOR SCENE 8

PAGE

Z

SCALE: 0' - 1/2'' = 1' - 0''

Д

- -2 VERTICAL PIPES MUST HAVE ONE END THREADED TO SCREW INTO BASE PLATE  $\sim 10^{-}6^{+}$ -2 HORIZONTAL PIPES MUST BE  $\sim$  20<sup>1</sup>-0<sup>"</sup>