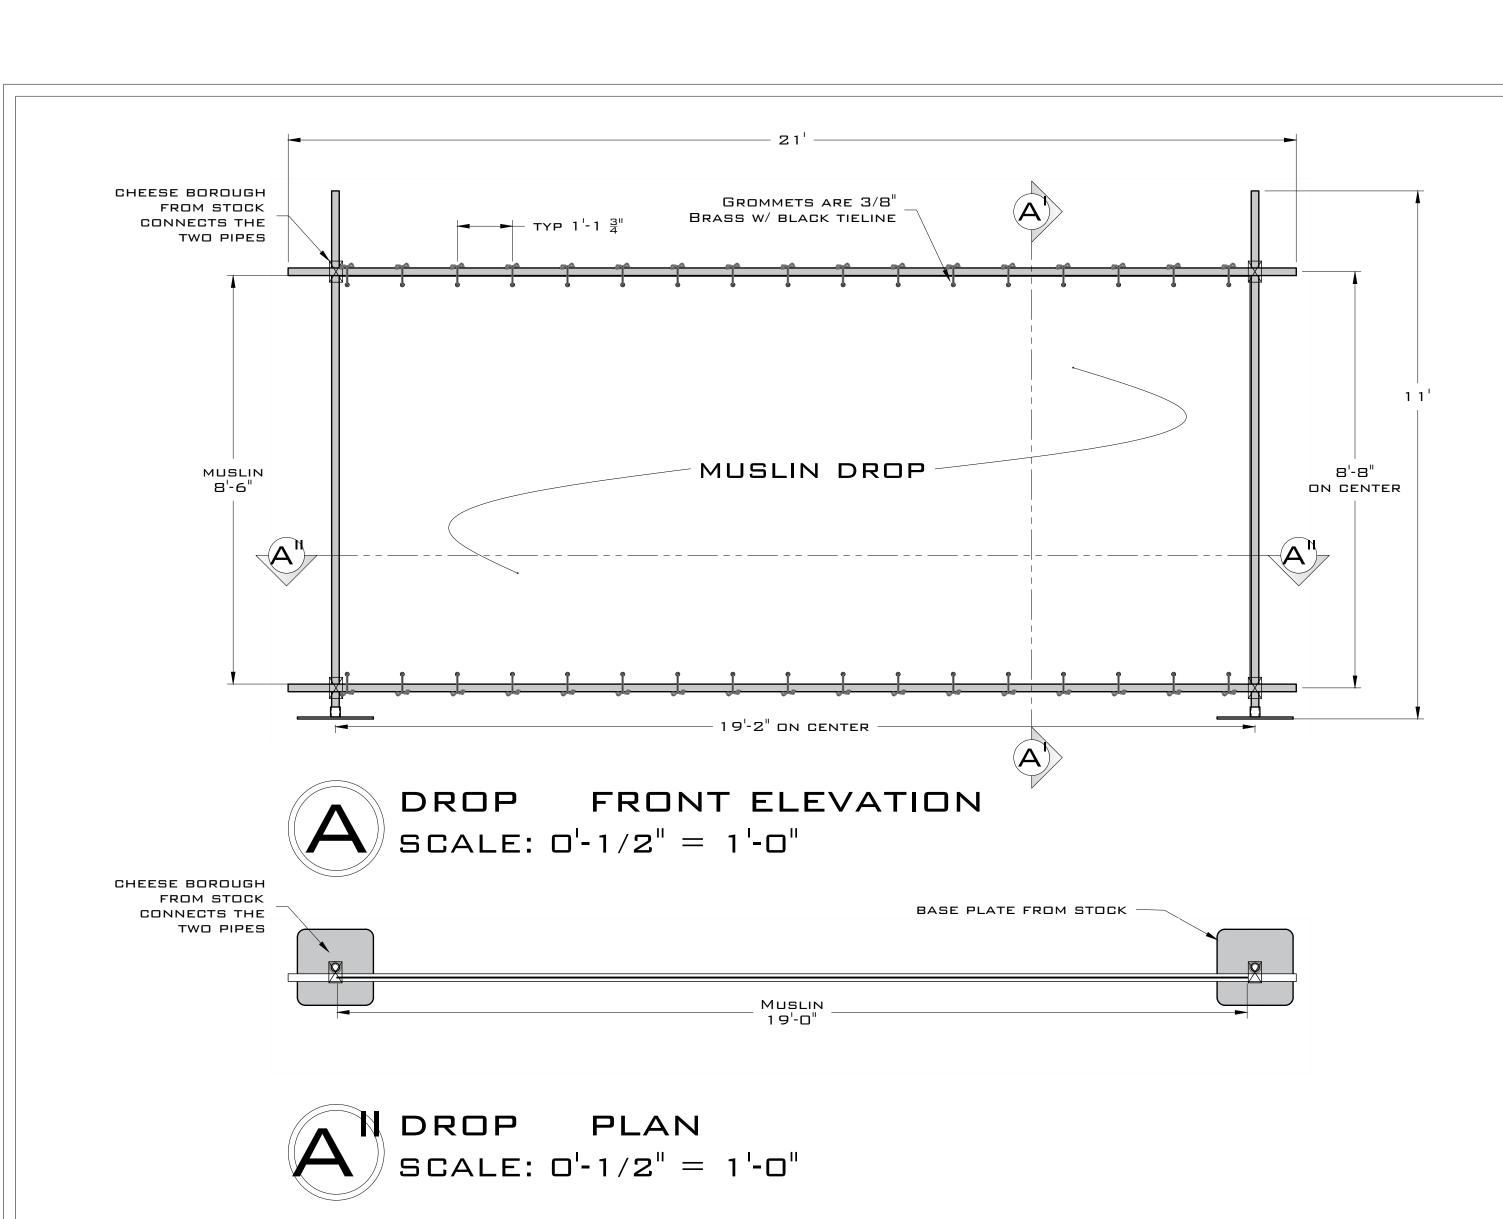

## NOTES:

- -DROP IS HUNG ON FRAME MADE OF SCHEDULE 40 PIPE FROM STOCK
- -DROP IS MOUNTED BY 17 GROMMETS SPACED EVENLY ALONG TOP AND BOTTOM (34 TOTAL)AND TIED TO PIPE WITH BLACK TIE LINE
- -DROP WILL BE BACKLIT FOR SHADOW PUPPETRY
- -THERE IS NO PAINT TREATMENT
- -BOTH SIDES NEEDED TO BE TREATED WITH CARE

# MATERIALS LIST:

- -2 BASE PLATES
- -4 UNIFORM CHEESEBOROUGHS
- -8 LAG SCREWS
- -MUSLIN SHEET 102"X 19'-0"

| Machinal                    |                              |                          |                 |  |
|-----------------------------|------------------------------|--------------------------|-----------------|--|
| PURCHASE REPERATORY THEATRE |                              |                          |                 |  |
| DIRECTOR: BUDI M            | MILLER DESIGNER: RYAN DZIEDZ |                          | RYAN DZIEDZIECH |  |
| PAGE                        |                              |                          | OF              |  |
| З                           | ELEVATIONS                   |                          | З               |  |
| SCALE: 0'-1/2"= 1'-0"       |                              | TD: N/A                  |                 |  |
| DATE: 10/30/23              |                              | RYANDZIEDZIECH@GMAIL.COM |                 |  |
| 917-817-3890                |                              |                          |                 |  |