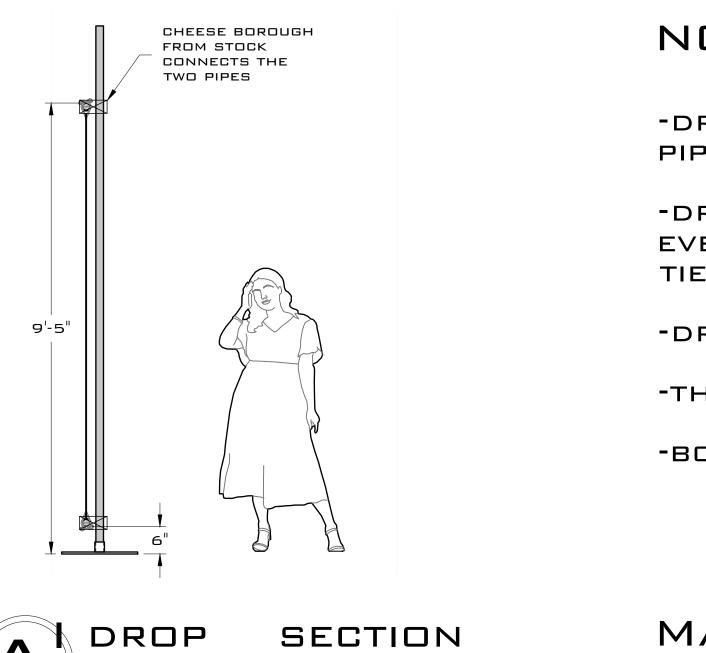

## NOTES:

- -DROP IS HUNG ON FRAME MADE OF SCHEDULE 40 PIPE FROM STOCK
- -DROP IS MOUNTED BY 17 GROMMETS SPACED EVENLY ALONG TOP AND BOTTOM (34 TOTAL)AND TIED TO PIPE WITH BLACK TIE LINE
- -DROP WILL BE BACKLIT FOR SHADOW PUPPETRY
- -THERE IS NO PAINT TREATMENT
- -BOTH SIDES NEEDED TO BE TREATED WITH CARE

# MATERIALS LIST:

- -2 BASE PLATES
- -4 UNIFORM CHEESEBOROUGHS
- -8 LAG SCREWS
- -MUSLIN SHEET 102"X 19'-0"

| Machinal                    |                              |                          |                 |  |
|-----------------------------|------------------------------|--------------------------|-----------------|--|
| PURCHASE REPERATORY THEATRE |                              |                          |                 |  |
| DIRECTOR: BUDI M            | MILLER DESIGNER: RYAN DZIEDZ |                          | RYAN DZIEDZIECH |  |
| PAGE                        |                              |                          | OF              |  |
| З                           | ELEVATIONS                   |                          | З               |  |
| SCALE: 0'-1/2"= 1'-0"       |                              | TD: N/A                  |                 |  |
| DATE: 10/30/23              |                              | RYANDZIEDZIECH@GMAIL.COM |                 |  |
| 917-817-3890                |                              |                          |                 |  |